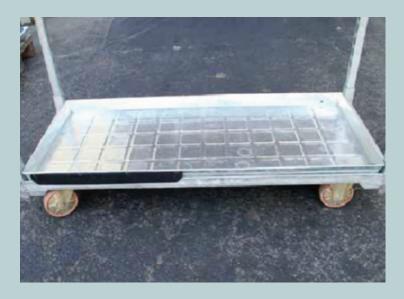

# Trays for cc containers and EUR pallets

The design is clean-cut, rustproof and very environmentally friendly.

The watering trays have a stopper and a hole in the tray which makes it possible to drain water to prevent the plant from drowning.

A small blackboard is also included, where the price and name of the plant can be written.

The trays contribute to:

- A 90% reduction of water for watering
- A 90% reduction in time spent watering
- A 25% reduction in wilting plants

Wheel lock

### Our watering trays comes in 4 different sizes:

Std. 1 - 125x54x5 cm

#### EUR tray - 120x80x5 cm

1/2 EUR tray - 60x80x5 cm