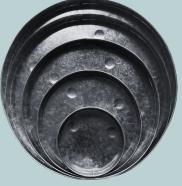

## Zinc Trays

Square - Low Edge Black / Zinc / Terracotta Set of 4 48x48x4 / 38x38x4 28x28x4 / 18x18x4

Sold out / Preorder

Sold out / Preorder

Sold out / Preorder

**Round - High Edge** Black / Zinc / Terracotta Set of 5 50x42x32x26x19x8

Half round - High Edge Zinc Set of 3 50x25x8 / 40x20x8 / 32x16x8

**Round - Low Edge** Black / Zinc / Terracotta Set of 5 50x42x32x26x19x4

Half round - Low Edge Zinc Set of 3 50x25x4 / 40x20x4 / 32x16x4

**Oval - Low Edge** Black / Zinc / Terracotta Set of 3 70x33x4 / 55x27x4 / 40x20x4