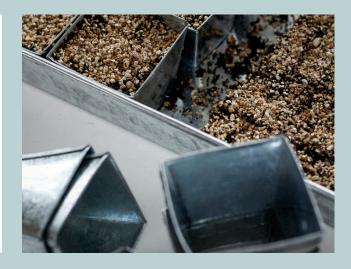

# W.E.T. Seed Pot Trays

Our watering trays with "**seed pots**" are designed to gardeners with small and big greenhouses as well as for private homes looking for a solution to plant and **grow plants** with ease.

The trays are made of "hot dip" galvanized zinc, which makes it possible to use the trays for many years and grow edible plants.

W.E.T. Seed Sign 10x6 cm

Our W.E.T. Seed Pot Trays can be used both indoor and outdoor. Their rustic and classic look will fit into any setting, whether the trays are to be placed at home, in the window or in the greenhouse.

### Seed Pot 70 45 x 57 x 4 cm

Our zinc trays can both be used with and without seed pots.