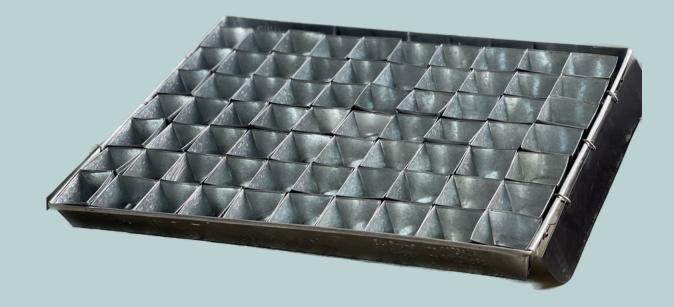

### Seed Pot 70 45 x 57 x 4 cm

Our zinc trays can both be used with and without seed pots.