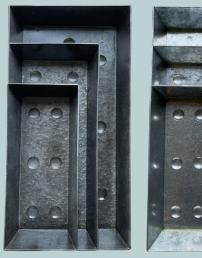

## Zinc Trays

Rectangular - High Edge Black / Zinc / Terracotta Set of 3 60x30x8 / 50x22x8 / 40x17x8

Sold out / Preorder

Rectangular - Low Edge Black / Zinc / Terracotta Set of 3 60x30x4 / 50x22x4 / 40x17x4

Square - High Edge Black / Zinc / Terracotta Set of 4 48x48x8 / 38x38x8 28x28x8 / 18x18x8

## Zinc Trays

Square - Low Edge Black / Zinc / Terracotta Set of 4 48x48x4 / 38x38x4 28x28x4 / 18x18x4

Sold out / Preorder

Sold out / Preorder

Sold out / Preorder

**Round - High Edge** Black / Zinc / Terracotta Set of 5 50x42x32x26x19x8