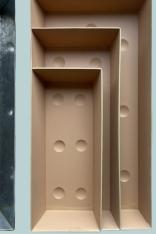

Square - High Edge Black / Zinc / Terracotta Set of 4 48x48x8 / 38x38x8 28x28x8 / 18x18x8

## Zinc Trays

Square - Low Edge Black / Zinc / Terracotta Set of 4 48x48x4 / 38x38x4 28x28x4 / 18x18x4

Sold out / Preorder

Sold out / Preorder

Sold out / Preorder

**Round - High Edge** Black / Zinc / Terracotta Set of 5 50x42x32x26x19x8