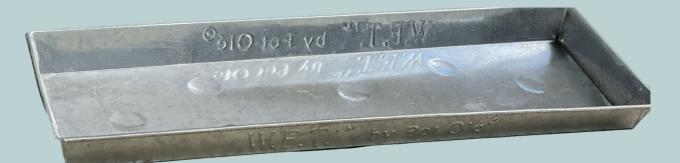

#### **W.E.T. Seed Pot 30** 18 x 57 x 4 cm

#### W.E.T. Seed Pot 30 without pots 18 x 57 x 4 cm