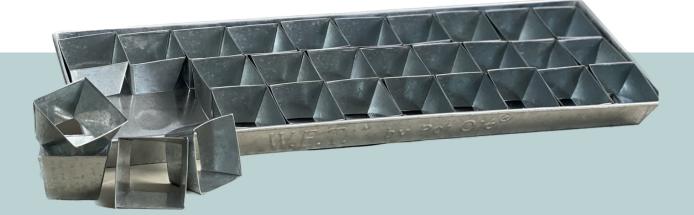

#### **W.E.T. Seed Pot 30** 18 x 57 x 4 cm

#### W.E.T. Seed Pot 30 without pots 18 x 57 x 4 cm

### SEED POT 10 21 x 50 x 8 cm

### Seed Pot 70 45 x 57 x 4 cm

Our zinc trays can both be used with and without seed pots.