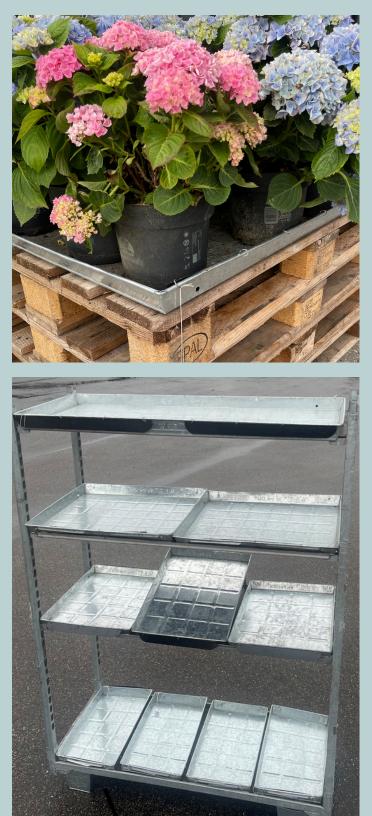

# **Turning Display**

This model makes it possible to display an array of different flowers and plants in the space of just **a few square** metres.

Turning display is a stand with five levels of watering trays.

The trays are 30x54x5 cm

Adjustable shelves

The shelves are designed for our W.E.T. std. 4 watering tray. The stand contains 10 trays in total.