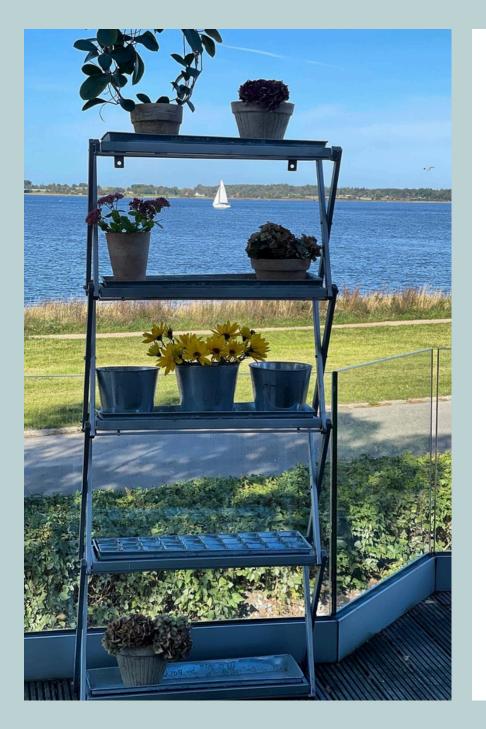

# **Turning Display**

This model makes it possible to display an array of different flowers and plants in the space of just **a few square** metres.

Turning display is a stand with five levels of watering trays.

The trays are 30x54x5 cm

Adjustable shelves

The shelves are designed for our W.E.T. std. 4 watering tray. The stand contains 10 trays in total.

## **Balcony Garden**

The stand comes with five watering trays, two empty trays, two trays with 3 buckets on each and a tray with 30 seed pots.

Dimensions: 151 cm. x 63 cm. x 19 cm. Weight: 12 kg.

The five shelves allow you to arrange plants, flowers or herbs exactly as you wish. It can also be used for sowing seeds and cuttings if "seed pots" are used on one or more of the shelves.

Balcony Garden is both for companies looking to have a nice little display in their store, and for private users who want space to grow plants, herbs, etc. on their balcony.