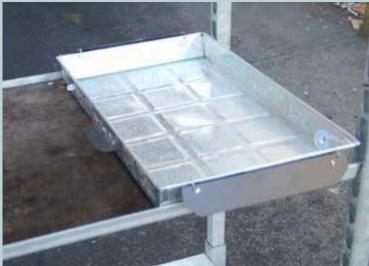

# Trays for cc containers and EUR pallets

The design is clean-cut, rustproof and very environmentally friendly.

The watering trays have a stopper and a hole in the tray which makes it possible to drain water to prevent the plant from drowning.

A small blackboard is also included, where the price and name of the plant can be written.

The trays contribute to:

- A 90% reduction of water for watering
- A 90% reduction in time spent watering
- A 25% reduction in wilting plants

### Our watering trays comes in 4 different sizes:

Std. 1 - 125x54x5 cm

#### EUR tray - 120x80x5 cm

1/2 EUR tray - 60x80x5 cm