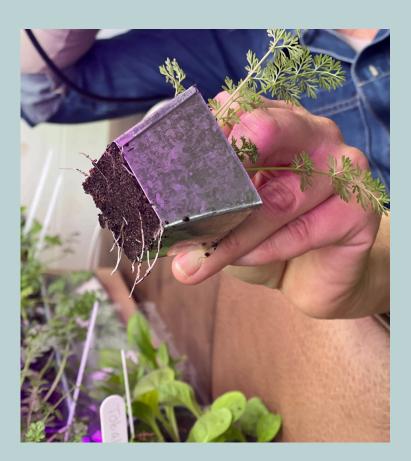

# W.E.T. Seed Pot Trays

Our watering trays with "**seed pots**" are designed to gardeners with small and big greenhouses as well as for private homes looking for a solution to plant and **grow plants** with ease.

The trays are made of "hot dip" galvanized zinc, which makes it possible to use the trays for many years and grow edible plants.

W.E.T. Seed Sign 10x6 cm

Our W.E.T. Seed Pot Trays can be used both indoor and outdoor. Their rustic and classic look will fit into any setting, whether the trays are to be placed at home, in the window or in the greenhouse.