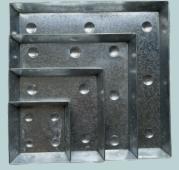

Square - High Edge Black / Zinc / Terracotta Set of 4 48x48x8 / 38x38x8 28x28x8 / 18x18x8

## Zinc Trays

Square - Low Edge Black / Zinc / Terracotta Set of 4 48x48x4 / 38x38x4 28x28x4 / 18x18x4

Sold out / Preorder

Sold out / Preorder

Sold out / Preorder

**Round - High Edge** Black / Zinc / Terracotta Set of 5 50x42x32x26x19x8