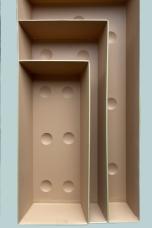

## Zinc Trays

Rectangular - High Edge Black / Zinc / Terracotta Set of 3 60x30x8 / 50x22x8 / 40x17x8

Sold out / Preorder

Rectangular - Low Edge Black / Zinc / Terracotta Set of 3 60x30x4 / 50x22x4 / 40x17x4

Square - High Edge Black / Zinc / Terracotta Set of 4 48x48x8 / 38x38x8 28x28x8 / 18x18x8

## Zinc Trays

Square - Low Edge Black / Zinc / Terracotta Set of 4 48x48x4 / 38x38x4 28x28x4 / 18x18x4

Sold out / Preorder

Sold out / Preorder

Sold out / Preorder

**Round - High Edge** Black / Zinc / Terracotta Set of 5 50x42x32x26x19x8

Half round - High Edge Zinc Set of 3 50x25x8 / 40x20x8 / 32x16x8

**Round - Low Edge** Black / Zinc / Terracotta Set of 5 50x42x32x26x19x4

Half round - Low Edge Zinc Set of 3 50x25x4 / 40x20x4 / 32x16x4

**Oval - Low Edge** Black / Zinc / Terracotta Set of 3 70x33x4 / 55x27x4 / 40x20x4

**Triangle - Low Edge** Black / Zinc / Terracotta Set of 4 67x34x4 / 53x27x4 39x19x4 / 24x12x4

Sold out / Preorder