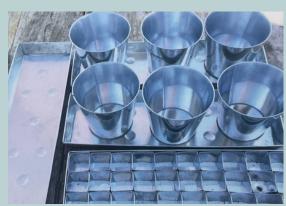

# W.E.T. Seed Pot Trays

Our watering trays with "**seed pots**" are designed to gardeners with small and big greenhouses as well as for private homes looking for a solution to plant and **grow plants** with ease.

The trays are made of "hot dip" galvanized zinc, which makes it possible to use the trays for many years and grow edible plants.

W.E.T. Seed Sign 10x6 cm

Our W.E.T. Seed Pot Trays can be used both indoor and outdoor. Their rustic and classic look will fit into any setting, whether the trays are to be placed at home, in the window or in the greenhouse.

#### **W.E.T. Seed Pot 30** 18 x 57 x 4 cm

#### W.E.T. Seed Pot 30 without pots 18 x 57 x 4 cm