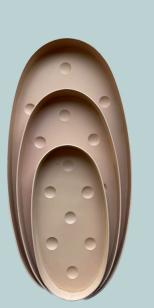

Half round - High Edge Zinc Set of 3 50x25x8 / 40x20x8 / 32x16x8

**Round - Low Edge** Black / Zinc / Terracotta Set of 5 50x42x32x26x19x4

Half round - Low Edge Zinc Set of 3 50x25x4 / 40x20x4 / 32x16x4

**Oval - Low Edge** Black / Zinc / Terracotta Set of 3 70x33x4 / 55x27x4 / 40x20x4