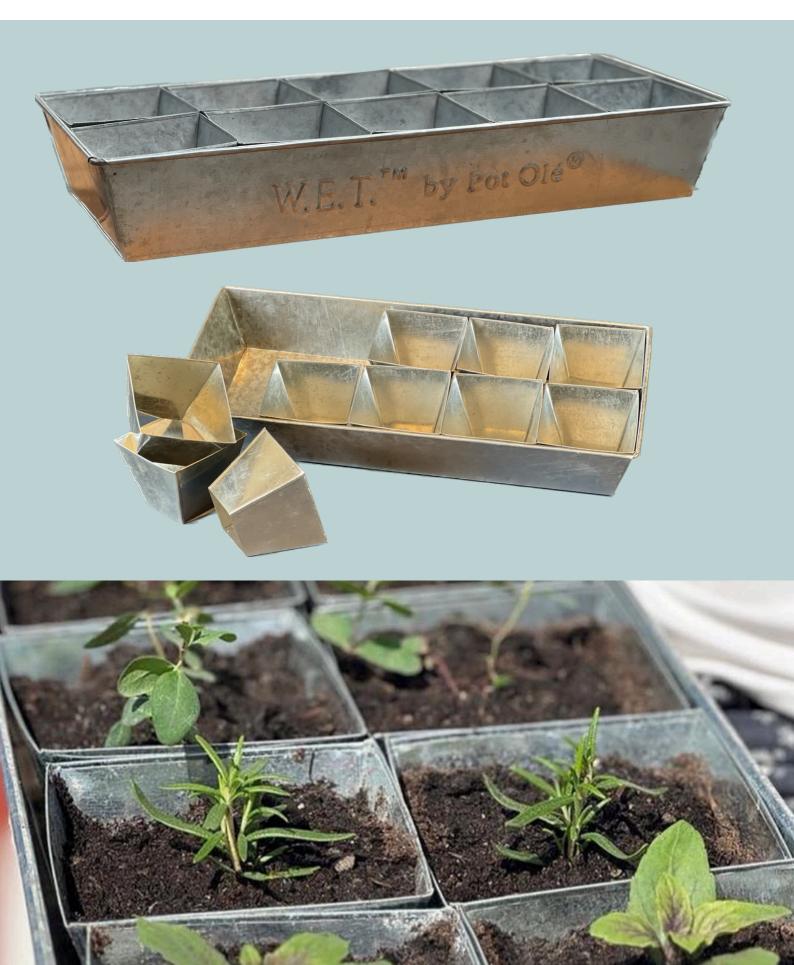

# W.E.T. Seed Pot Trays

Our watering trays with "**seed pots**" are designed to gardeners with small and big greenhouses as well as for private homes looking for a solution to plant and **grow plants** with ease.

The trays are made of "hot dip" galvanized zinc, which makes it possible to use the trays for many years and grow edible plants.

W.E.T. Seed Sign 10x6 cm

Our W.E.T. Seed Pot Trays can be used both indoor and outdoor. Their rustic and classic look will fit into any setting, whether the trays are to be placed at home, in the window or in the greenhouse.

#### **W.E.T. Seed Pot 30** 18 x 57 x 4 cm

#### W.E.T. Seed Pot 30 without pots 18 x 57 x 4 cm