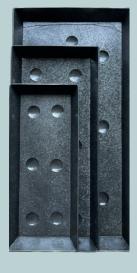

## Zinc Trays

Rectangular - High Edge Black / Zinc / Terracotta Set of 3 60x30x8 / 50x22x8 / 40x17x8

Sold out / Preorder

Rectangular - Low Edge Black / Zinc / Terracotta Set of 3 60x30x4 / 50x22x4 / 40x17x4

Square - High Edge Black / Zinc / Terracotta Set of 4 48x48x8 / 38x38x8 28x28x8 / 18x18x8

## Zinc Trays

Square - Low Edge Black / Zinc / Terracotta Set of 4 48x48x4 / 38x38x4 28x28x4 / 18x18x4

Sold out / Preorder

Sold out / Preorder

Sold out / Preorder

**Round - High Edge** Black / Zinc / Terracotta Set of 5 50x42x32x26x19x8

Half round - High Edge Zinc Set of 3 50x25x8 / 40x20x8 / 32x16x8

**Round - Low Edge** Black / Zinc / Terracotta Set of 5 50x42x32x26x19x4

Half round - Low Edge Zinc Set of 3 50x25x4 / 40x20x4 / 32x16x4

**Oval - Low Edge** Black / Zinc / Terracotta Set of 3 70x33x4 / 55x27x4 / 40x20x4

**Triangle - Low Edge** Black / Zinc / Terracotta Set of 4 67x34x4 / 53x27x4 39x19x4 / 24x12x4

Sold out / Preorder