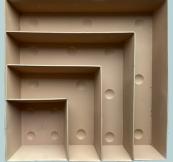

Square - High Edge Black / Zinc / Terracotta Set of 4 48x48x8 / 38x38x8 28x28x8 / 18x18x8

## Zinc Trays

Square - Low Edge Black / Zinc / Terracotta Set of 4 48x48x4 / 38x38x4 28x28x4 / 18x18x4

Sold out / Preorder

Sold out / Preorder

Sold out / Preorder

**Round - High Edge** Black / Zinc / Terracotta Set of 5 50x42x32x26x19x8