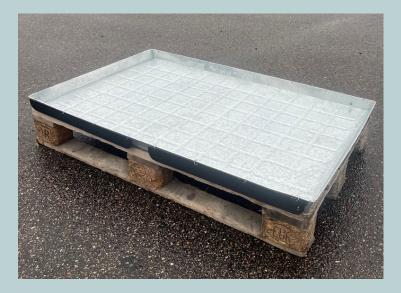

# Trays for cc containers and EUR pallets

The design is clean-cut, rustproof and very environmentally friendly.

The watering trays have a stopper and a hole in the tray which makes it possible to drain water to prevent the plant from drowning.

A small blackboard is also included, where the price and name of the plant can be written.

The trays contribute to:

- A 90% reduction of water for watering
- A 90% reduction in time spent watering
- A 25% reduction in wilting plants

### Our watering trays comes in 4 different sizes:

Std. 1 - 125x54x5 cm

#### EUR tray - 120x80x5 cm

1/2 EUR tray - 60x80x5 cm