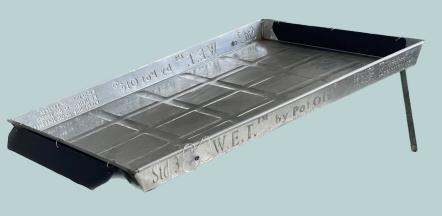

# Trays for cc containers and EUR pallets

The design is clean-cut, rustproof and very environmentally friendly.

The watering trays have a stopper and a hole in the tray which makes it possible to drain water to prevent the plant from drowning.

A small blackboard is also included, where the price and name of the plant can be written.

The trays contribute to:

- A 90% reduction of water for watering
- A 90% reduction in time spent watering
- A 25% reduction in wilting plants

### Our watering trays comes in 4 different sizes:

Std. 1 - 125x54x5 cm

#### EUR tray - 120x80x5 cm

1/2 EUR tray - 60x80x5 cm