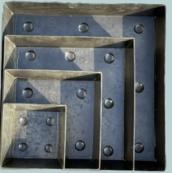

Square - High Edge Black / Zinc / Terracotta Set of 4 48x48x8 / 38x38x8 28x28x8 / 18x18x8

## Zinc Trays

Square - Low Edge Black / Zinc / Terracotta Set of 4 48x48x4 / 38x38x4 28x28x4 / 18x18x4

Sold out / Preorder

Sold out / Preorder

Sold out / Preorder

**Round - High Edge** Black / Zinc / Terracotta Set of 5 50x42x32x26x19x8