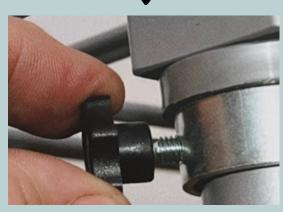

in the window or in the greenhouse.



#### **W.E.T. Seed Pot 30** 18 x 57 x 4 cm



#### W.E.T. Seed Pot 30 without pots 18 x 57 x 4 cm



#### **W.E.T. Seed Pot 30 Black** 18 x 57 x 4 cm



#### **W.E.T. Seed Pot without pots Black** 18 x 57 x 4 cm

W.E.T.<sup>TM</sup> by Pot Olé<sup>©</sup>

60

### SEED POT 10 21 x 50 x 8 cm



### Seed Pot 70 45 x 57 x 4 cm







Our zinc trays can both be used with and without seed pots.



# **Turning Display**



This model makes it possible to display an array of different flowers and plants in the space of just **a few square** metres.

Turning display is a stand with five levels of watering trays.

The trays are 30x54x5 cm

Adjustable shelves

The shelves are designed for our W.E.T. std. 4 watering tray. The stand contains 10 trays in total.



## **Balcony Garden**



The stand comes with five watering trays, two empty trays, two trays with 3 buckets on each and a tray with 30 seed pots.

Dimensions: 151 cm. x 63 cm. x 19 cm. Weight: 12 kg.

The five shelves allow you to arrange plants, flowers or herbs exactly as you wish. It can also be used for sowing seeds and cuttings if "seed pots" are used on one or more of the shelves.

Balcony Garden is both for companies looking to have a nice little display in their store, and for private users who want space to grow plants, herbs, etc. on their balcony.



## Zinc Trays







Rectangular - High Edge Black / Zinc / Terracotta Set of 3 60x30x8 / 50x22x8 / 40x17x8

Sold out / Preorder







Rectangular - Low Edge Black / Zinc / Terracotta Set of 3 60x30x4 / 50x22x4 / 40x17x4