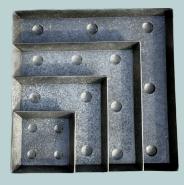

Square - High Edge Black / Zinc / Terracotta Set of 4 48x48x8 / 38x38x8 28x28x8 / 18x18x8

## Zinc Trays

Square - Low Edge Black / Zinc / Terracotta Set of 4 48x48x4 / 38x38x4 28x28x4 / 18x18x4

Sold out / Preorder

Sold out / Preorder

Sold out / Preorder

**Round - High Edge** Black / Zinc / Terracotta Set of 5 50x42x32x26x19x8