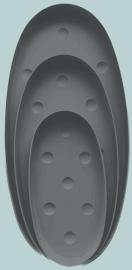

Half round - High Edge Zinc Set of 3 50x25x8 / 40x20x8 / 32x16x8

**Round - Low Edge** Black / Zinc / Terracotta Set of 5 50x42x32x26x19x4

Half round - Low Edge Zinc Set of 3 50x25x4 / 40x20x4 / 32x16x4

**Oval - Low Edge** Black / Zinc / Terracotta Set of 3 70x33x4 / 55x27x4 / 40x20x4