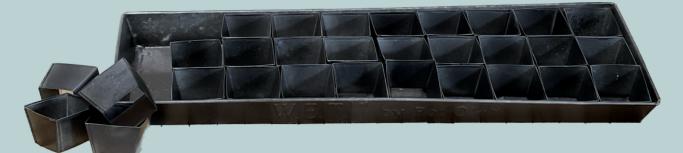

### SEED POT 10 21 x 50 x 8 cm

### Seed Pot 70 45 x 57 x 4 cm

Our zinc trays can both be used with and without seed pots.