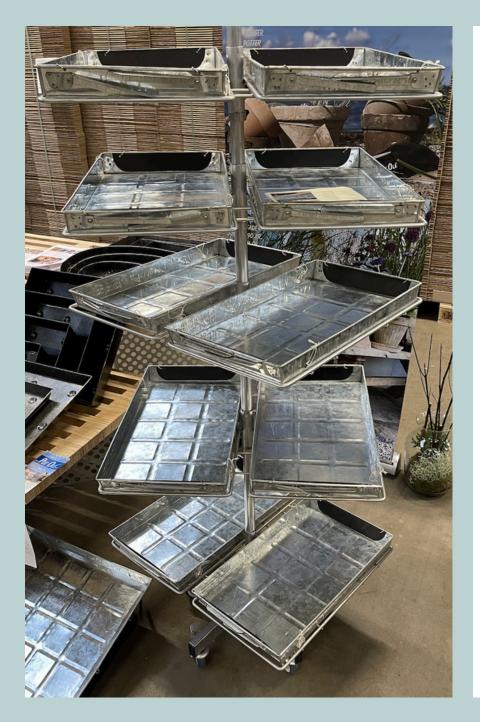

# **Turning Display**

This model makes it possible to display an array of different flowers and plants in the space of just **a few square** metres.

Turning display is a stand with five levels of watering trays.

The trays are 30x54x5 cm

Adjustable shelves

The shelves are designed for our W.E.T. std. 4 watering tray. The stand contains 10 trays in total.