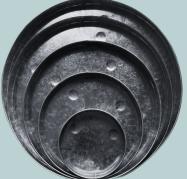

## Zinc Trays

Square - Low Edge Black / Zinc / Terracotta Set of 4 48x48x4 / 38x38x4 28x28x4 / 18x18x4

Sold out / Preorder

Sold out / Preorder

Sold out / Preorder

**Round - High Edge** Black / Zinc / Terracotta Set of 5 50x42x32x26x19x8

Half round - High Edge Zinc Set of 3 50x25x8 / 40x20x8 / 32x16x8

**Round - Low Edge** Black / Zinc / Terracotta Set of 5 50x42x32x26x19x4

Half round - Low Edge Zinc Set of 3 50x25x4 / 40x20x4 / 32x16x4

**Oval - Low Edge** Black / Zinc / Terracotta Set of 3 70x33x4 / 55x27x4 / 40x20x4