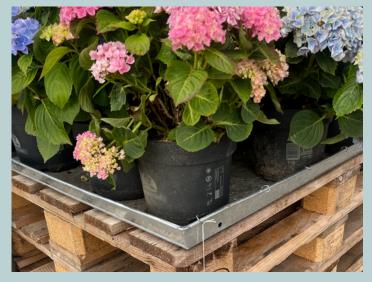

# Trays for cc containers and EUR pallets

The design is clean-cut, rustproof and very environmentally friendly.

The watering trays have a stopper and a hole in the tray which makes it possible to drain water to prevent the plant from drowning.

A small blackboard is also included, where the price and name of the plant can be written.

The trays contribute to:

- A 90% reduction of water for watering
- A 90% reduction in time spent watering
- A 25% reduction in wilting plants