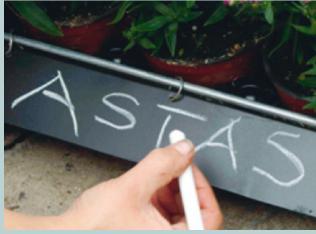

A small blackboard is also included, where the price and name of the plant can be written.

The trays contribute to:

- A 90% reduction of water for watering
- A 90% reduction in time spent watering
- A 25% reduction in wilting plants

The trays are made of "hot dip" galvanized zinc, which makes it possible to use the trays for many years and grow edible plants.

W.E.T. Seed Sign 10x6 cm

Our W.E.T. Seed Pot Trays can be used both indoor and outdoor. Their rustic and classic look will fit into any setting, whether the trays are to be placed at home, in the window or in the greenhouse.