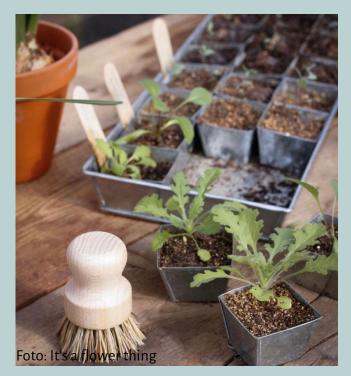

# W.E.T. Seed Pot Trays

Our watering trays with "**seed pots**" are designed to gardeners with small and big greenhouses as well as for private homes looking for a solution to plant and **grow plants** with ease.

The trays are made of "hot dip" galvanized zinc, which makes it possible to use the trays for many years and grow edible plants.

W.E.T. Seed Sign 10x6 cm

Our W.E.T. Seed Pot Trays can be used both indoor and outdoor. Their rustic and classic look will fit into any setting, whether the trays are to be placed at home, in the window or in the greenhouse.

### Seed Pot 70 45 x 57 x 4 cm

Our zinc trays can both be used with and without seed pots.