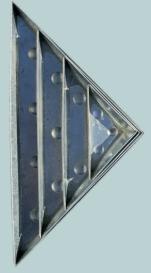

**Triangle - Low Edge** Black / Zinc / Terracotta Set of 4 67x34x4 / 53x27x4 39x19x4 / 24x12x4

Sold out / Preorder