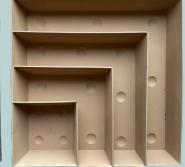

Square - High Edge Black / Zinc / Terracotta Set of 4 48x48x8 / 38x38x8 28x28x8 / 18x18x8

## Zinc Trays

Square - Low Edge Black / Zinc / Terracotta Set of 4 48x48x4 / 38x38x4 28x28x4 / 18x18x4

Sold out / Preorder

Sold out / Preorder

Sold out / Preorder

**Round - High Edge** Black / Zinc / Terracotta Set of 5 50x42x32x26x19x8