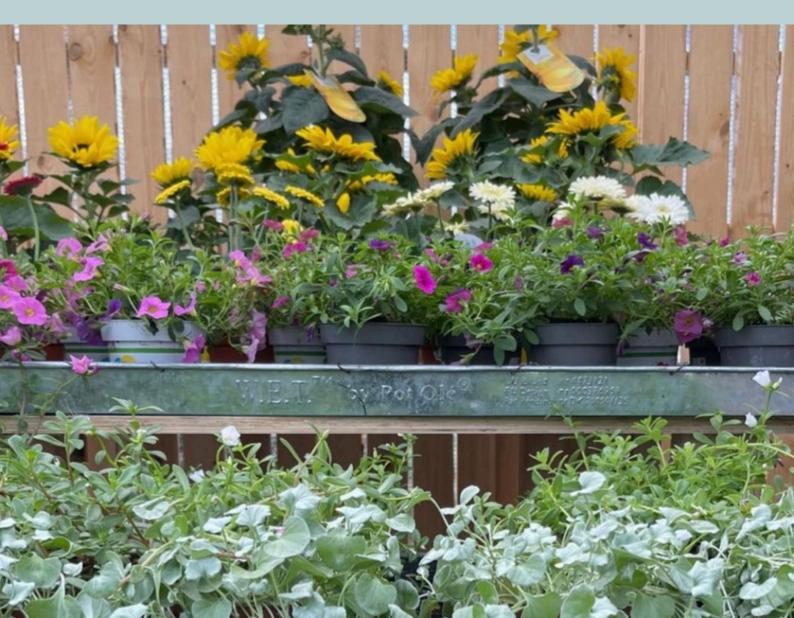

# Trays for cc containers and EUR pallets

The design is clean-cut, rustproof and very environmentally friendly.

The watering trays have a stopper and a hole in the tray which makes it possible to drain water to prevent the plant from drowning.

A small blackboard is also included, where the price and name of the plant can be written.

The trays contribute to:

- A 90% reduction of water for watering
- A 90% reduction in time spent watering
- A 25% reduction in wilting plants

### Our watering trays comes in 4 different sizes:

Std. 1 - 125x54x5 cm

#### EUR tray - 120x80x5 cm

1/2 EUR tray - 60x80x5 cm