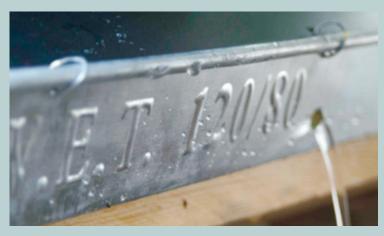

# Trays for cc containers and EUR pallets

The design is clean-cut, rustproof and very environmentally friendly.

The watering trays have a stopper and a hole in the tray which makes it possible to drain water to prevent the plant from drowning.

#### EUR tray - 120x80x5 cm

1/2 EUR tray - 60x80x5 cm